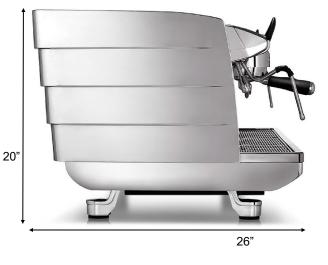

## Counter Space Requirements

Height: 20 inchesDepth: 26 inches

Width: 33 inchesWeight: 225 pounds