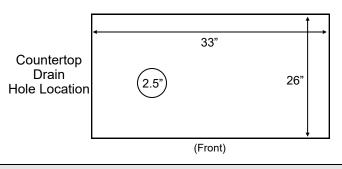

## Counter Space Requirements

Height: 20 inchesDepth: 26 inches

Width: 33 inchesWeight: 225 pounds

## **Drain Requirements**

 Open gravity drain of minimum 1.25 inch I.D., within 4 feet of the machine.

| I, the customer, understand that these requirements must be in when the installer arrives. Failure to have the site ready will result in additional service and travel charges, and may cause further delays in installation. |      |            |       |
|-------------------------------------------------------------------------------------------------------------------------------------------------------------------------------------------------------------------------------|------|------------|-------|
| Customer Name:                                                                                                                                                                                                                |      | Signature: |       |
| Company Name:                                                                                                                                                                                                                 |      |            |       |
| Phone:                                                                                                                                                                                                                        | Fax: | E          | mail: |